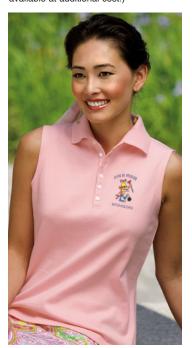

## PORT AUTHORITY\*

Port Authority® - Ladies Sleeveless Sport Shirt

<u>Designer Notes:</u> This shirt's sleeveless style is complemented by a six-button placket for a look that's attractive and effortless. A touch of spandex gives the perfect amount of flex.

<u>Fabric/Style:</u> 7-ounce, 95/5 cotton/spandex, 1 x 1 rib construction with a welt collar.

Ladies sizes: XS-XL

Price: \$20.00 (plus shipping if applicable. Sizes XXL, Plus 1X, and Plus 2X available at additional cost.)